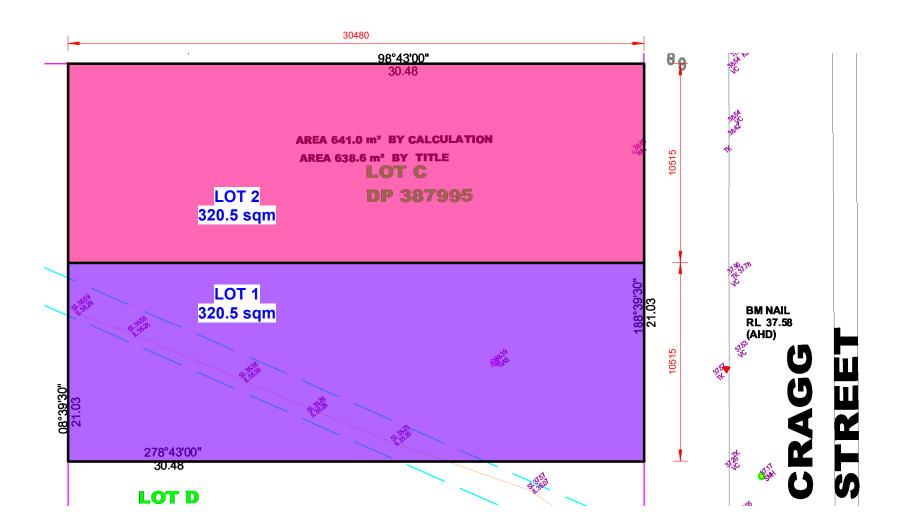

## X- Sub Division Plan

| REV | DATE | DESCRIPTION | BY |
|-----|------|-------------|----|

IOTE:
Jo not scale off drawings, use scaled measurements. All neasurements to be confirmed on site prior to commencement of any works.

|   | bdaa                |
|---|---------------------|
| 5 | A C C R E D I T E D |

|                           | JOB NUMBER:  | PAGE NUMBER: | ORIGINAL SIZE: |
|---------------------------|--------------|--------------|----------------|
| PROPOSED DUAL OCCUPANCY   | 2023009      | 03           | A3             |
| 47 CRAGG ST, CONDELL PARK | DESIGNED BY: | DATE:        |                |
|                           | R.D          | 24-11-2023   |                |
| SUB DIVISION PLAN         | DRAWN BY:    | SCALE:       |                |
|                           | R.D          | AS SHOWN     |                |